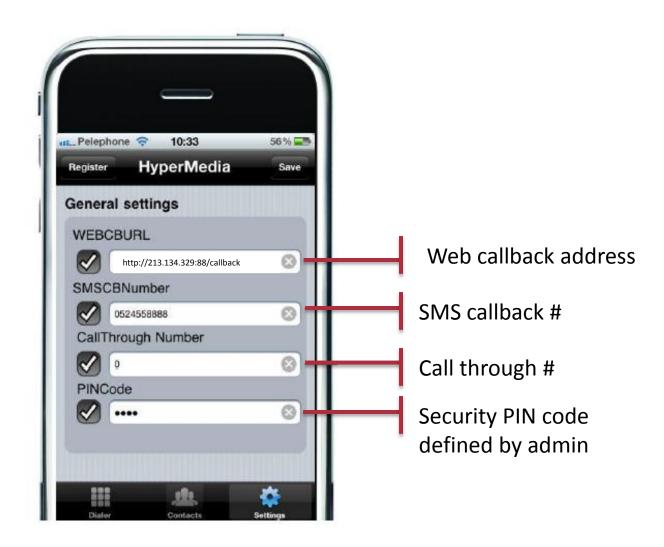

ll ISDN PBXs
- 3-leg topology
- Web-based management of callback activity





#### CallBack



- Users can initiate CallBack via: call, SMS, web, DDI
- No dependency on network DTMF quality
- Full control over both leg 1 and 2



#### CallThrough



- Access platform for calling cards
- Domestic cost control
- Utilize mobile VPN to increase mobility



#### SNR – Simultaneous Number Ring



- Enables providing a single contact number to customers
- PBX users can attend to office calls from anywhere



#### Mobile Phone Application

- Simplified user experience and increases adoption
- Improved management and cost control
- Seamless integration with the mobile phone book & dialer
- Password protected
- Support for iPhone, Symbian, BlackBerry & Android





#### Mobile Phone App | Setting





### Mobile Phone App | First time registration

First time registration, using information provided by admin

- Registration URL
- Password
- Phone number





#### HyperOffice

- Integrated solution -IPPBX and GSM Gateway in single box
- Onboard IPPBX from leading vendors
- SNOM, Aastra, Asterix
- Hybrid solution -GSM, 3G, VoIP, PRI & BRI
- Features
- IPPBX
- Predictive dialer
- Automated voice messaging



#### HyperMessaging

- A comprehensive SMS business solution
- Corporate SMS
  - Create and send SMS messages to a single person or a group
  - Advanced management capabilities
- Bulk SMS
  - Run and manage bulk SMS campaigns
  - Support for billing, alerts, advertisements, scheduling
- IR
  - Two-way SMS for voting & commercial applications
  - Built-in statistics engine for bette