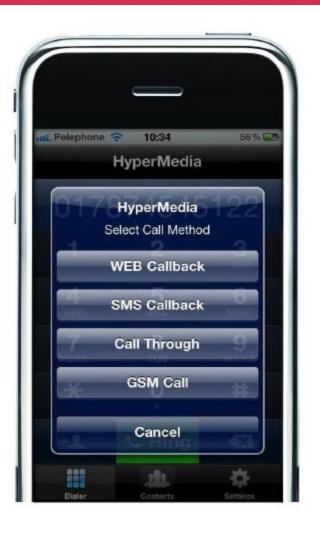

#### Mobile Phone Application

- Simplified user experience and increases adoption
- Improved management and cost control
- Seamless integration with the mobile phone book & dialer
- Password protected
- Support for iPhone, Symbian, BlackBerry & Android

#### CallBack

- Users can initiate CallBack via: call, SMS, web, DDI
- No dependency on network DTMF quality
- Full control over both leg 1 and 2