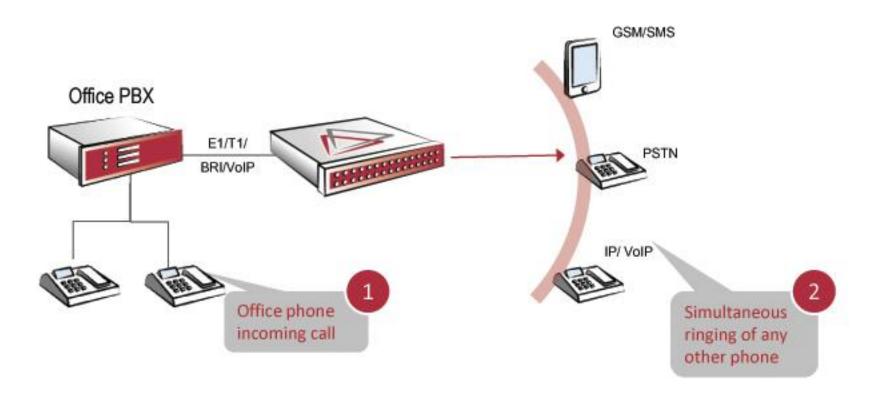

#### SNR – Simultaneous Number Ring

- Enables providing a single contact number to customers
- PBX users can attend to office calls from anywhere

#### CallBack

- Users can initiate CallBack via: call, SMS, web, DDI
- No dependency on network DTMF quality
- Full control over both leg 1 and 2

#### CallThrough

- Access platform for calling cards
- Domestic cost control
- Utilize mobile VPN to increase mobility