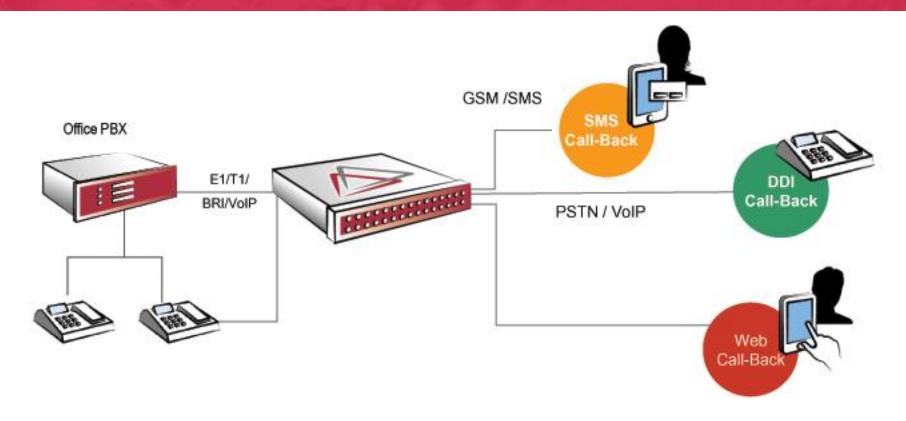

#### HyperConnect | Features and Benefits

- Reduces roaming GSM costs
- Functionality
  - CallBack (Call, SMS, Web, DDI)
  - CallThrough
  - Mobile phone app
- 4 to 30 simultaneous calls
- Supports GSM, CDMA, VoIP and PSTN
- Compatible with all ISDN PBXs
- 3-leg topology
- Web-based management of callback activity

#### CallBack

- Users can initiate CallBack via: call, SMS, web, DDI
- No dependency on network DTMF quality
- Full control over both leg 1 and 2