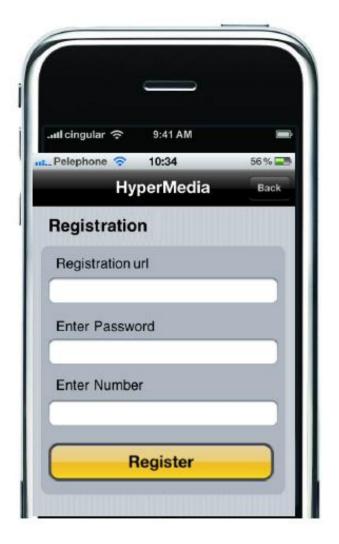

### Mobile Phone App | First time registration

First time registration, using information provided by admin

- Registration URL
- Password
- Phone number