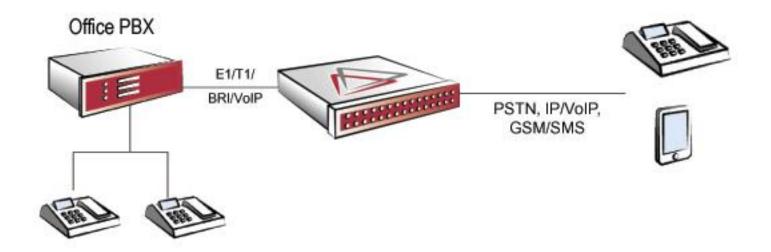

#### HyperConnect | Features and Benefits

- Reduces roaming GSM costs
- Functionality
  - CallBack (Call, SMS, Web, DDI)
  - CallThrough
  - Mobile phone app
- 4 to 30 simultaneous calls
- Supports GSM, CDMA, VoIP and PSTN
- Compatible with all ISDN PBXs
- 3-leg topology
- Web-based management of callback activity

#### CallThrough

- Access platform for calling cards
- Domestic cost control
- Utilize mobile VPN to increase mobility